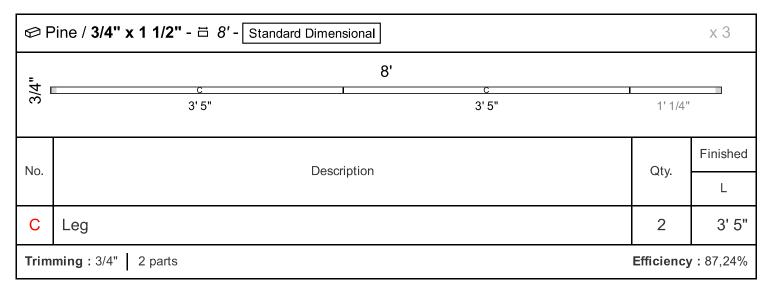

On the cut list, be sure to look at the top right corner of each board for the number of boards that portion applies to. For example, you will see a x3 for the first board. Those 3 boards will make the 6 legs (Part C) - 2 legs each.

#### Plant Shelf.skp

| Summary                                              |      |          |            |         |
|------------------------------------------------------|------|----------|------------|---------|
| Settings  Blade Thickness: 1/8"  Trimming Size: 3/4" |      |          |            |         |
| Board                                                | Qty. | Length   | Σ Length   | # Parts |
| Pine / 3/4" x 1 1/2" - Standard Dimensional          | 15   | 8.0000 ' | 120.0000 ' | 24      |