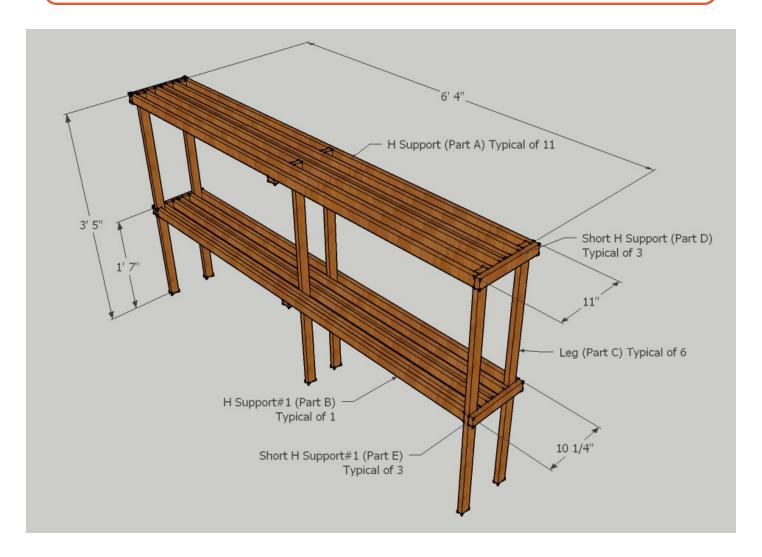

#### **Parts Identification**

Below are the parts identification that will assist you in locating where each part goes.

(Part A) and so on, are listed on the cut list in RED. The name of the part, such as "H Support", is also listed on the cut list under "Description".

On the cut list, be sure to look at the top right corner of each board for the number of boards that portion applies to. For example, you will see a x3 for the first board. Those 3 boards will make the 6 legs (Part C) - 2 legs each.