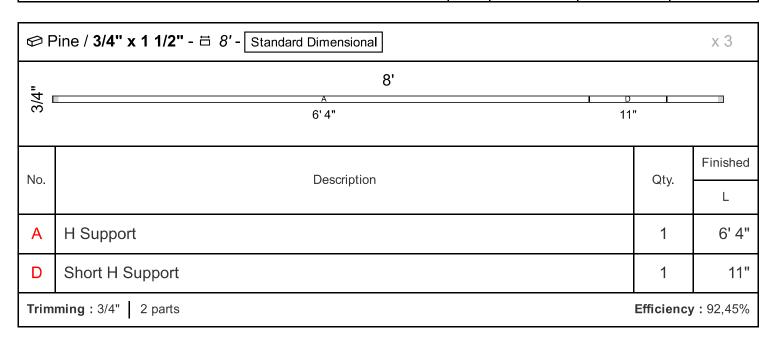

#### Plant Shelf.skp

| Summary                                              |      |          |            |         |
|------------------------------------------------------|------|----------|------------|---------|
| Settings  Blade Thickness: 1/8"  Trimming Size: 3/4" |      |          |            |         |
| Board                                                | Qty. | Length   | Σ Length   | # Parts |
| Pine / 3/4" x 1 1/2" - Standard Dimensional          | 15   | 8.0000 ' | 120.0000 ' | 24      |

| ØF                                            | Pine / <b>3/4" x 1 1/2"</b> - ♯ 8' - Standard Dimensional |              | x 3        |  |
|-----------------------------------------------|-----------------------------------------------------------|--------------|------------|--|
| 3/4"                                          | 8'<br>6'4" 10 1                                           | <b>/4"</b> 8 | 3"         |  |
| No.                                           | Description                                               | Qty.         | Finished . |  |
| Α                                             | H Support                                                 | 1            | 6' 4"      |  |
| E                                             | Short H Support#1                                         | 1            | 10 1/4"    |  |
| Trimming: 3/4"   2 parts   Efficiency: 91,67% |                                                           |              |            |  |