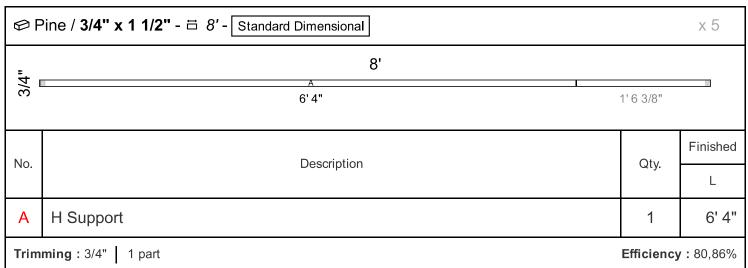

#### **Parts Identification**

Below are the parts identification that will assist you in locating where each part goes.

(Part A) and so on, are listed on the cut list in RED. The name of the part, such as "H Support", is also listed on the cut list under "Description".

On the cut list, be sure to look at the top right corner of each board for the number of boards that portion applies to. For example, you will see a x3 for the first board. Those 3 boards will make the 6 legs (Part C) - 2 legs each.