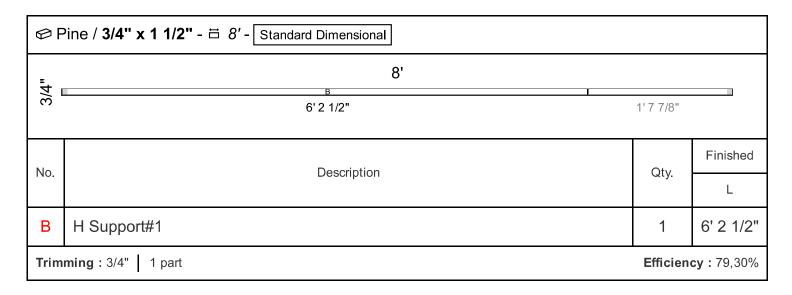

#### **Parts Identification**

Below are the parts identification that will assist you in locating where each part goes.

(Part A) and so on, are listed on the cut list in RED. The name of the part, such as "H Support", is also listed on the cut list under "Description".

On the cut list, be sure to look at the top right corner of each board for the number of boards that portion applies to. For example, you will see a x3 for the first board. Those 3 boards will make the 6 legs (Part C) - 2 legs each.